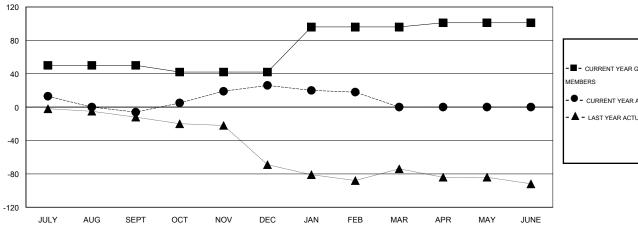

## GOALS AND ACTUAL NEW CLUBS CUMULATIVE

| <b>=</b> - c | CURRENT YEAR GOALS FOR NEW |
|--------------|----------------------------|
| IEMBE        | RS                         |

CURRENT YEAR ACTUAL MEMBERS

- LAST YEAR ACTUAL MEMBERS

| DROPPED CLUBS: 1 |     |
|------------------|-----|
| DROPPED MEMBERS  |     |
| DECEASED         | 9   |
| CLUB CANCELLED   | 0   |
| OTHER            | 106 |
| TOTAL            | 115 |